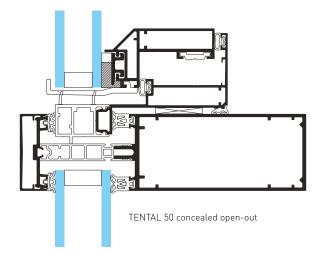

#### **AESTHETICS AND MODULARITY**

- Multiple exterior aspects:
  - Feature cap aspect
  - Horizontal line aspect
  - Vertical line aspect
  - Flat cap aspect
  - Structural silicone glazed aspect
  - Bead glazed aspect
- Collection of caps that mark the identity of each facade
- A full pallet of exclusive colours
- Facet solution up to +/- 10°
- 90° corner post
- Concealed drainage with a central seal for panel drainage (available in 2022)