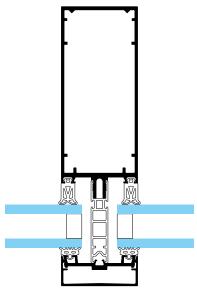

#### INSTALLATION AND ASSEMBLY

- 3 glazing installation techniques:
  - Continuous pressure plate
  - Punctual pressure plate
  - Structural glazing
- Patented dry connection method (available in 2022)

Performances: according to EN standards Air permeability: 1500 Pa Water tightness: up to RE 1500 Pa Wind pressure resistance: - Service pressure up to 2000 Pa - Security pressure up to 3000 Pa Burglary resistance: RC1N, RC2N, RC2, RC3 Impact resistance: I5/E5 Thermal performance: - U<sub>f</sub> up to 0.53 W/m<sup>2</sup>K - U<sub>cw</sub> up to 1.4 W/m<sup>2</sup>K (with U<sub>g</sub> = 1.1 W/m<sup>2</sup>K) Acoustic performance: R<sub>w</sub> (C;C<sub>r</sub>) = 43 (-1; -3) dB