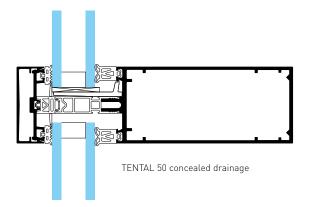

#### INSTALLATION AND ASSEMBLY

- 3 glazing installation techniques:
  - Continuous pressure plate
  - Punctual pressure plate
  - Structural glazing
- Patented dry connection method (available in 2022)