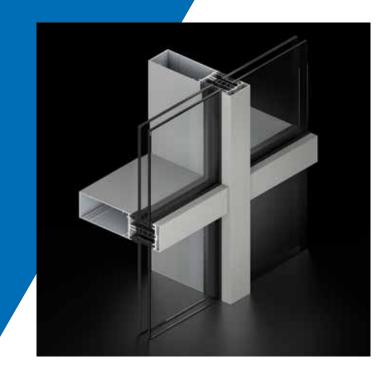

### THE CIRCULAR FACADE

The TENTAL curtain wall was created with a view to offering architects and consultants an extensive range of solutions, giving them as much creative freedom as possible when designing a facade.

#### **AESTHETICS AND MODULARITY**

- Multiple exterior aspects:
  - Feature cap aspect
  - Horizontal line aspect
  - Vertical line aspect
  - Flat cap aspect
  - Structural silicone glazed aspect
  - Bead glazed aspect
- Collection of caps that mark the identity of each facade
- A full pallet of exclusive colours
- Facet solution up to +/- 10°
- 90° corner post
- Concealed drainage with a central seal for panel drainage (available in 2022)

#### LARGE DIMENSIONS

- Large infills up to 6 m<sup>2</sup>
- Maximum infill weight: up to 500 kg according to EN 13830
- Maximum glazing thickness 62 mm

#### INSTALLATION AND ASSEMBLY

- 3 glazing installation techniques:
  - Continuous pressure plate
  - Punctual pressure plate
  - Structural glazing
- Patented dry connection method (available in 2022)