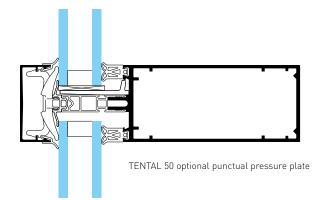

#### INSTALLATION AND ASSEMBLY

- 3 glazing installation techniques:
  - Continuous pressure plate
  - Punctual pressure plate
  - Structural glazing
- Patented dry connection method (available in 2022)